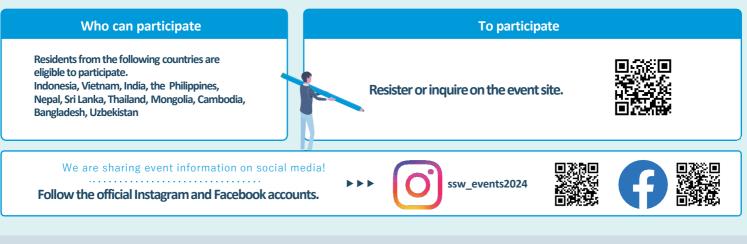

Industrial product manufacturing / Construction industry / Shipbuilding and Ship machinery industries / Automobile repair and maintenance / Aviation industry / Accommodation industry / Agriculture / Fishery & aquaculture / Manufacture of food and beverages / Food service industry

The industries of Participating Companies

\*1 Construction will be held as a networking events.

\*2 "Machine parts and tooling/Industrial machinery/Electric, electronics and information industries" was changed into "Industrial product manufacturing". However, acceptance in "Machine parts and tooling/Industrial machinery/Electric, electronics and information industries" will continue until the revision of the ministerial ordinances, etc.

An event to learn about SSW jobs and find a company that suits you! 🌽





Specified Skilled Worker Matching Event Management Office (Injestar Co., Ltd.) E-mail : tokuteiginou@injestar.co.jp Phone : 03-6838-0013